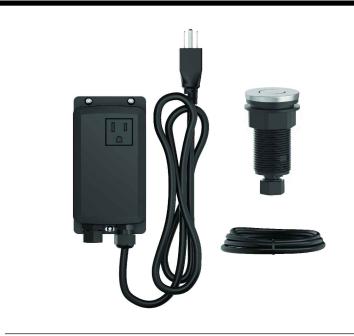

## **KWDA-200**

## Air Switch Button Kit

#### **Features**

- Stainless Steel and ABS Construction
- Single Outlet Stainless Steel Air Switch Button Kit makes using the Garbage Disposal easy and safe
- Longer threading tube makes installing the switch easy on any surface such as Soap Dispenser Hole, a Counter Cutout, or on an Island
- Designed for a Hassle-Free Installation and the AC Adapter can be mounted Horizontally or Vertically
- With a push of the button, the Air Switch will turn on and stay on until the button is pressed again
- A convenient alternative to the traditional wall switch and a perfect fit for most brand or model of garbage disposers
- 40" Power Cable Length
- 60" Air Tube Length